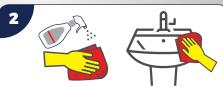

## Best practice guide

Spray a clean cloth with Cif Window & Multi Surface and polish all mirrors and shiny surfaces. Finish off with paper towel if needed for that streak-free shine.

Apply Cif 2in1 Washroom Cleaner on a damp cloth or a sponge and wipe away dirt and limescale from the hand sinks.