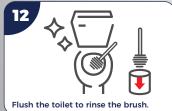

Brush around the bowl paying particular attention to the rim and below the water line.

Spray a cloth with Cif 2in1 Washroom Cleaner and clean all external parts of the toilet. Rinse the cloth in fresh water and wipe off the surfaces with a damp cloth. Don't forget the flush handle!