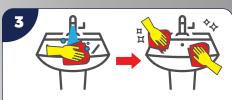

Rinse cloth with warm water, wring out and wipe down. Re-apply spray if necessary.

and clean them with a damp cloth sprayed with Cif 2in1 Washroom Cleaner. Rinse the cloth in fresh water and wipe off surfaces.