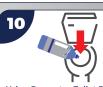

Close the baby unit and wipe the outside with a cloth sprayed with Cif 2in1 Washroom Cleaner.

Flush the toilets and reduce the water level by dunking the toilet brush into the water several times.

Using Domestos Toilet Descaler, direct the nozzle under the toilet rim and squeeze over the surface. Leave for 5 minutes.