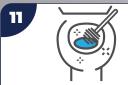

Close the baby unit and wipe the outside with a cloth sprayed with Cif 2in1 Washroom Cleaner.

Flush the toilets and reduce the water level by dunking the toilet brush into the water several times.

Using Domestos Toilet Descaler, direct the nozzle under the toilet rim and squeeze over the surface. Leave for 5 minutes.

Brush around the bowl paying particular attention to the rim and below the water line.

Spray a cloth with Cif 2in1 Washroom Cleaner and clean all external parts of the toilet. Rinse the cloth in fresh water and wipe off the surfaces with a damp cloth. Don't forget the flush handle!