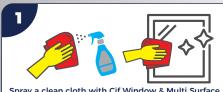

## Best practice guide

Spray a clean cloth with Cif Window & Multi Surface and polish all mirrors and shiny surfaces. Finish off with paper towel if needed for that streak-free shine.

Apply Cif 2in1 Washroom Cleaner on a damp cloth or a sponge and wipe away dirt and limescale from the hand sinks.