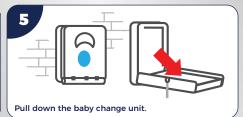

Spray a cloth with Cif 2in1 Washroom Cleaner and wipe over all parts of the baby change unit. Rinse the cloth in fresh water and wipe off the surfaces with

Spray the cloth with Cif 2in1 Washroom Cleaner and clean the straps.